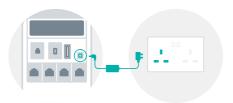

#### 1 Plug it in

Connect the power adapter to the power cable and plug it into the back of the card machine