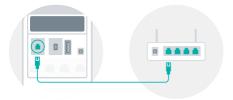

#### 2 Connect Ethernet cable

Plug one end of the Ethernet cable into the back of the card machine. The other end should be connected to your router. Or, you can insert directly into the wall if you have a network port installed.