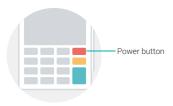

## 3 Power it up

To turn your machine on, hold down the power button for 2-4 seconds. Follow the steps on-screen to set up your machine. You'll need the activation code we sent you to complete the process.