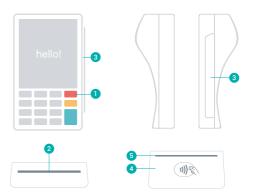

# Quickstart guide

**08A** 

- 1 Power button
- 4 Contactless reader (tap card)
- 2 Chip reader (insert card)
- 5 Receipt printer
- 3 Magnetic stripe (swipe card)